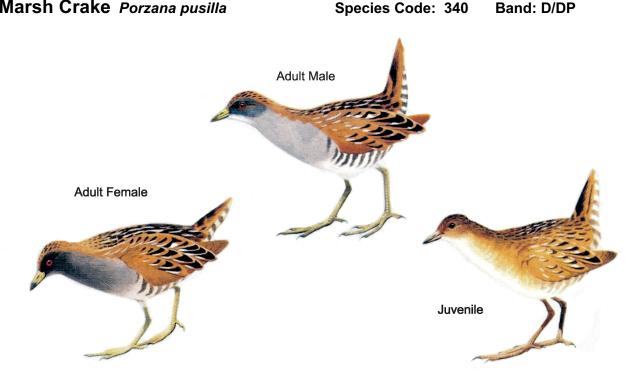

## Marsh Crake Porzana pusilla

## Morphometrics:

Adult Male Adult Female 77 – 85 mm 76 – 93 mm Wing: 8<sup>th</sup> Primary: 55 – 64 mm 55 – 63 mm Tail: 35 - 47 mm36 – 47 mm limited data Weight:

Ageing:

Adult (1+) Juvenile

Bill: usually green with dark grey or brown;

dark olive-grey culmen & tip

Iris: light hazel or orange-red; brown; Legs & feet: olive yellow to olive; brown;

Plumage: see illustrations above

Adult plumage is attained within the first year.

## Sexing:

Adults are sexually dimorphic on plumage as follows:

Adult Male Adult Female Face: light grey; dark grey; light grey or white; Chin: dark grey; Throat & upper light grey; dark grey

breast:

Both sexes incubate.