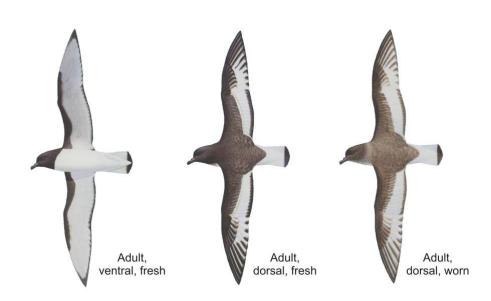

## Antarctic Petrel Thalassoica antarctica

## Ageing:

Juveniles have a smooth textured bill whereas adult bills have a flaky texture; No information on ageing; Age of first breeding in unknown.