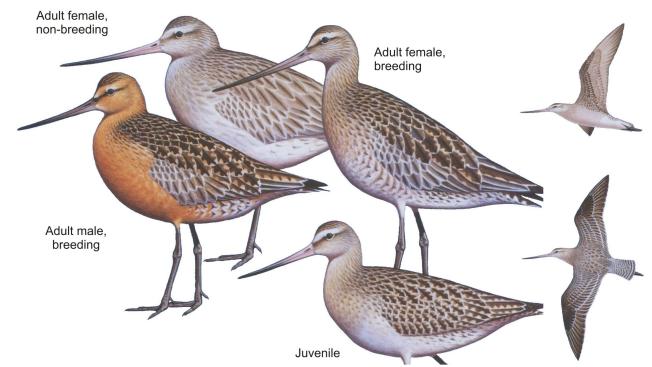

Ageing:

Adult (non-breeding) Juvenile

Forehead & crown: streaked brown and off-white; dark brown with narrow cream edges

to feathers:

Supercilium: broad white speckled light grey-brown; broad buff to white;

Chin: cream with some brown shaft streaks:

Throat & neck: off-white with thin brown shaft streaks &

pale grey-brown;

Upper tail coverts: barred white and black-brown;

Upper breast & light grey-brown with narrow white tips flanks: when fresh and brown shaft streaks

when worn:

bark brown with off-white barring; cream to buff with dark brown shaft streaks giving mottled appearance

cream with some brown shaft streaks:

when worn.

Juveniles (J) in their first migration south have distinctive juvenile plumage;

Sexing:

Breeding birds are readily sexed on plumage (see illustrations);

Length of bill is the most useful method of determining sex away from breeding areas (austral Spring, Summer & Autumn) but THL records may prove more definitive;