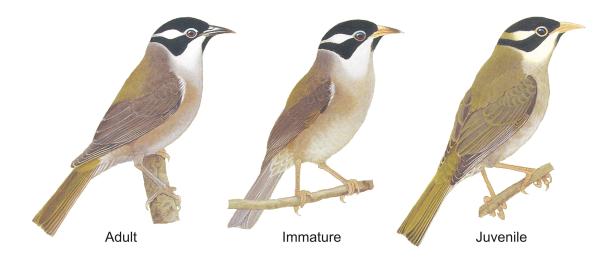

## Ageing:

Adult (1+) Juvenile

Bill: black; orange, changing to brown starting at tip;

Gape: black; orange; Eye: deep red-brown; mid-brown; Eye ring: pale blue-green; orange-yellow;

Nape band: white; bright lemon fading to white with age;

Abdomen, axillaries white; white, tinged pale yellow.

& sides of throat:

Juvenile remiges, rectrices and distinctive primary coverts are retained by immatures; Full adult plumage is attained in the second summer, thus immatures aged (2-) or (1) depending on time of year and condition of plumage; Adults are aged (2+).