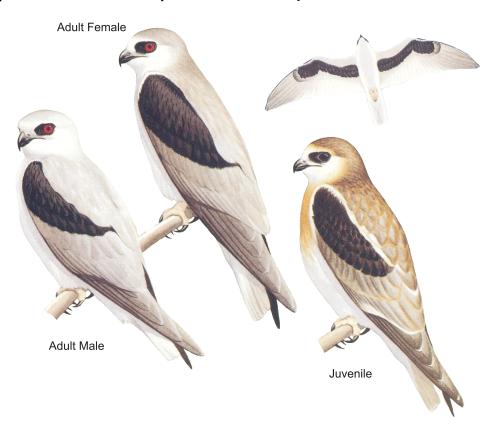

## Ageing:

Adult (2+) Juvenile

Bill: dull black or grey-black; blackish; Mouth: pinkish-red; pink-red;

Cere: brownish-grey, dark horn, grey or

greyish-black;

bright deep red; Iris:

Crown & nape: white in male, pale grey in female

Upper breast: white:

light brownish-grey;

dark brown to reddish-brown: mottled dark brown and light brown; white with rufous-brown suffusion.

## Sexing:

Adult male crown and nape is white and adult female is pale grey;

Adult male upperparts light grey and adult female slighter darker (see illustrations);

Not known whether both parents incubate, but females brood most, if not all, day while male stands guard at the top of the nest tree.