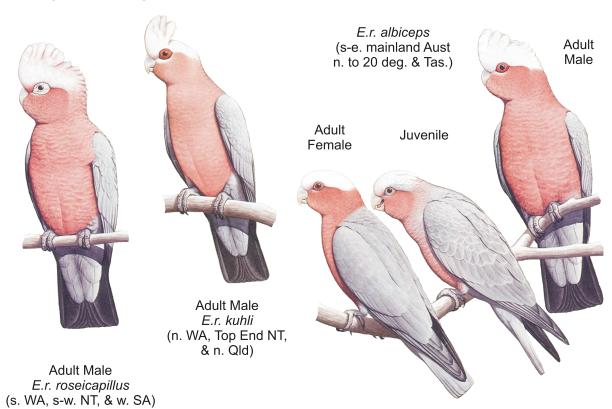

## Galah Eolophus roseicapillus

Species No.: 273

Band size: 20

Morphometrics:

| Nominate E.r. roseicapillus | Ssp. <i>E.r. kuhli</i> |
|-----------------------------|------------------------|
|-----------------------------|------------------------|

## Ssp. E.r. albiceps

|         | Adult Male     | Adult Female   |
|---------|----------------|----------------|
| Wing:   | 256 – 279 mm   | 244 – 274 mm   |
| Tail:   | 131 – 150 mm   | 129 – 148 mm   |
| Bill:   | 23.8 – 27.0 mm | 23.6 – 27.2 mm |
| Weight: | 320 – 432 g    | 307 – 371 g    |