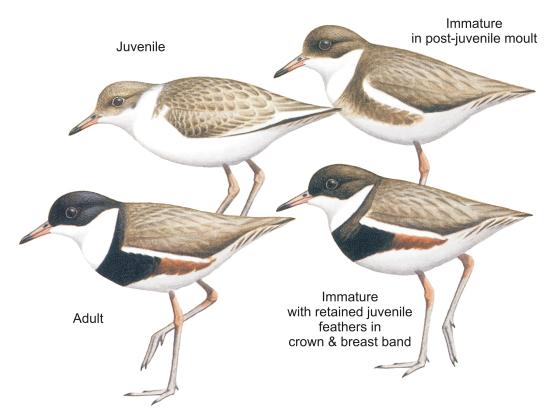

## Ageing:

See illustrations above;

Partial post-juvenile moult to immature plumage commences at about 7 weeks; Moult to full adult plumage is probably at about one year old, but not certain; Age adults (1+).