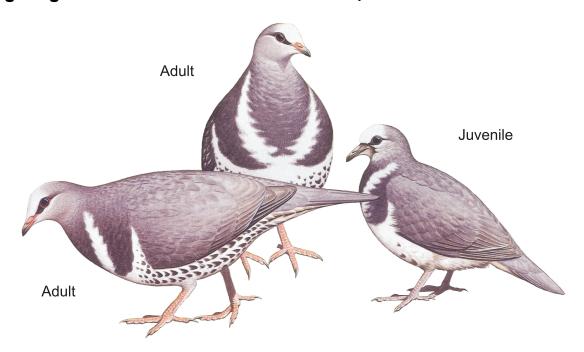

## Ageing:

Adult (1+) Juvenile Bill: pink, dirty pink, purplish or red at grey-black;

base with black-brown distal half

but tip often paler;

Iris: dark red-brown; dark;

Orbital ring: pink, dirty pink, purplish red or red; grey-black; Legs & feet: pink to pink-red; dark grey; Scapulars: bluish grey-black; bluish brown;

Underparts: all markings (white V & wedge- patterning blurry and not as neat &

shaped spotting well defined; well defined as adult

Upperwing; black-brown with blue-grey tinge; much browner than adult;

Undergo a complete post-juvenile moult, probably to adult plumage. Thus adults should only be aged as (1+).