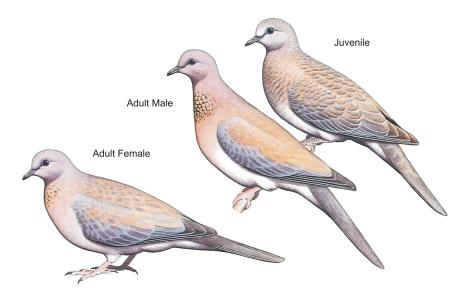

Orbital ring: light grey with pink edge; blue; Legs & feet: purple or dull red; red-pink;

The overall appearance of juveniles is browner plumage than adults (see illustration); Juveniles acquire adult plumage within 3 to 4 months of fledging. Adults should therefore be aged (1+);

## Sexing:

Adults are sexually dimorphic on plumage as follows:

Adult Male Adult Female

Forehead, crown mostly greyish-pink; grey with mauve wash to feather tips;

& nape:

Chin: greyish-pink; off-white;

Lower throat & feathers black with light rufous- similar to male but not as extensive

sides of neck: brown tips forming a finely black - see illustrations; spotted rufous-brown band;

Both sexes incubate