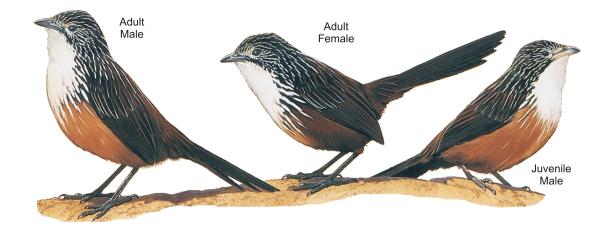

## Sexing:

Adults are sexually dimorphic on plumage (see illustrations above). Young birds may also be sexually dimorphic on plumage, but insufficient information is available to confirm No information available on incubation.