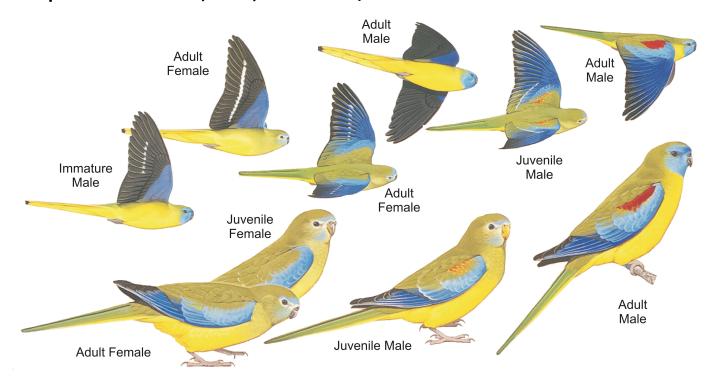

## Ageing & Sexing:

All birds can be sexed on plumage and bare part features:

Adult (2+) Juvenile

Bill: male - dark-grey to grey-black; all juveniles initially orange and changes

female – upper mandible brownish-grey, to colour of adult female with three

lower mandible pale-grey to off white; months;

Cere: male – dark grey to grey-black; initially orange changes to colour of

female – pinkish-brown to grey-brown or dark grey; adult female within three months;

Face: male – bright dark blue grading to slightly lighter less blue on forehead and cheeks than

blue on cheeks, forecrown & ear coverts: adult & does not extend behind eve:

female – pale blue forehead and cheeks; pale blue forehead and cheeks;

Upperwing: males – inner median and inner lesser secondary coverts are bright red to crimson in adult males, slightly paler in immatures and rudimentary red in juveniles;

females – all females lack the red in the upperwing of males;

Underwing bar: absent on adult male, but all juveniles, all immatures and adult females have an off-white underwing bar:

Juveniles undergo a partial moult within their first six months to an immature plumage that resembles that of adults;

Juvenile remiges and rectrices are retained by immatures until the post-breeding moult commencing when about 1 year old:

Full adult plumage is attained early in the second year, thus adults are aged (2+);