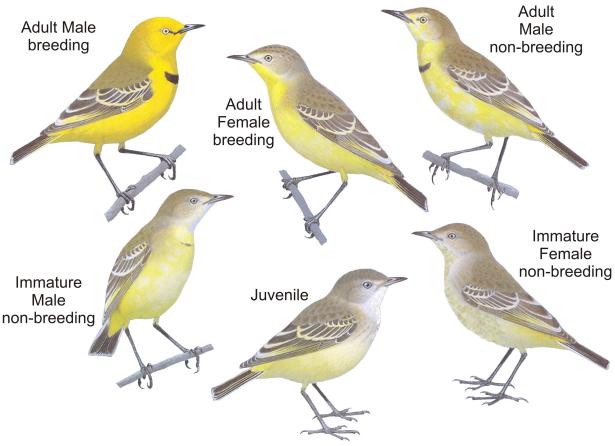

## Ageing:

Adult Male (1+) Adult Female (1+) Juvenile
Bill, nasal groove: black or grey-black; dark grey with light grey light yellow grey;

or pinkish brown base;

toward edge;

Gape: grey-black; greyish or off-white; pale yellow

Iris: cream or light brown- as for AM; greyish grading to cream

grey or white or

creamy grey;

Alula tip shape: pointed; pointed; rounded;

General plumage – see illustrations;

Immatures are distinguishable from adults of both sexes;

## Sexing:

Sexually dimorphic on plumage – see illustrations