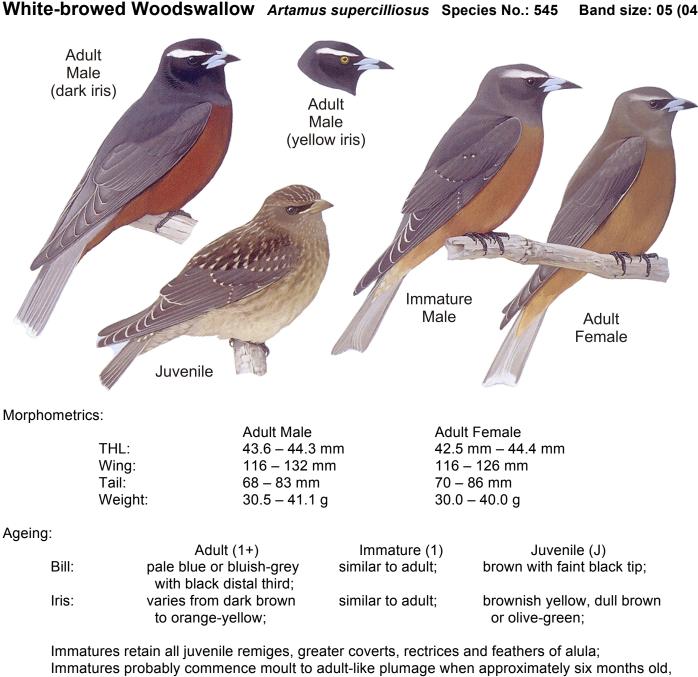

Band size: 05 (04)

coinciding with adults undergoing their complete post-breeding moult;

Immatures are thus aged (1) and adults (1+):

Immature males have a darker head and more prominent eyebrow than adult females.

## Sexing :

Adults and Immatures can be sexed on plumage characters;

|                                  | Adult Male                                   | Immature Male       | Adult & Immature Female                                    |
|----------------------------------|----------------------------------------------|---------------------|------------------------------------------------------------|
| Forehead, crown,<br>nape & neck: | dark grey, blackish<br>at sides of forehead; | dark greyish-black; | bluish-grey;                                               |
| Supercilium:                     | prominent broad<br>white;                    | broad off-white;    | off-white, narrower than<br>males;                         |
| Breast & belly:                  | dark red-brown or rich chestnut;             | rufous brown;       | russet-brown to pale<br>rufous-brown or<br>pinkish-rufous; |