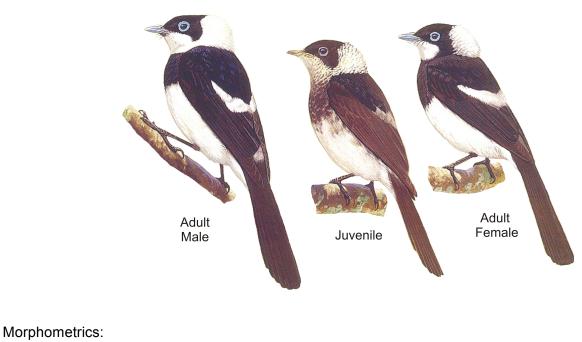

Little information available, but juvenile can be reliably distinguished by bare parts and plumage (see illustration above);

Immature similar to adults, but less clearly pied and retain juvenile brown tail and wing plumage; Timing of moult to adult not known, but probably coinciding with adult post-breeding moult commencing at approximately one year old;

## Sexing :

Males tend to be larger than females, but measurement ranges overlap;

The plumage of adults is sexually dimorphic as follows:

|                                 | Adult Male                                                           | Adult Female                                                                    |  |
|---------------------------------|----------------------------------------------------------------------|---------------------------------------------------------------------------------|--|
| Nape, hindneck & sides of neck; | white, forming a broad collar which<br>can be raised to form a ruff; | white flecked with black & incomplete<br>collar (see illustrations);            |  |
| Breast band;                    | broad black band;                                                    | black band broader than male extending<br>More toward chin and lower on breast; |  |
| Upper back:                     | black with glossy bluish tinge;                                      | blackish-brown;                                                                 |  |