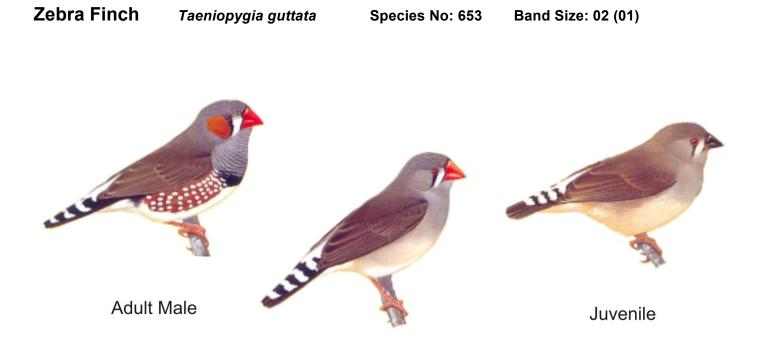

Adult Female

Ageing and sexing:

Adult Male:

Bill - bright red;

Iris - dark reddish-orange;

Ear coverts and hind cheeks - orange-rufous;

Throat to upper breast - silvery-grey finely barred black and bordered by a broad black band across the upper breast;

Lower breast and flanks - sides chestnut boldly spotted white.

## Adult Female:

Bill - bright reddish-orange;

Iris - dark reddish orange;

Ear coverts - lacks the rufous ear-patch of male;

Lower breast and flanks – lacks the black breast stripe and spotted chestnut flanks of the male;

## Juvenile:

Bill black;

Iris - grey-brown;

Throat and breast - overall similar to adult female but generally more brownish grey;