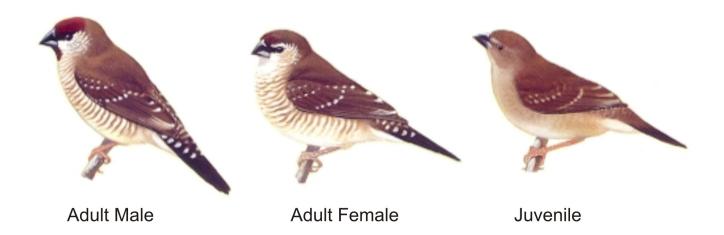

#### Adult Male:

Forehead and front of crown - deep mauve-red (plumb);

Lores - black;

Chin - mauve-red;

Upper wing coverts and inner secondaries - tipped white giving a spotted appearance when wings are closed.

### Adult Female:

Forehead plum, but crown brown;

Lores - black with a conspicuous supercilliary white stripe extending from base of bill, above the black lores and eye to the white ear coverts;

Chin white;

Other plumage - similar to male.

## Juvenile:

Generally olive-brown upperparts and buff-fawn underparts;

"Spots" on wings are buff-white.