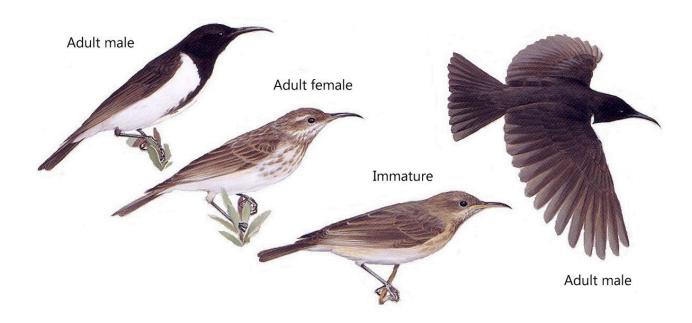

## Sexing & Plumage:

Adult male has black head, throat & breast; white belly & flanks; black back, wings & tail.

Adult female back and wings basically brown; throat and breast mottled brown and white.

Immature much more brown than adult female.